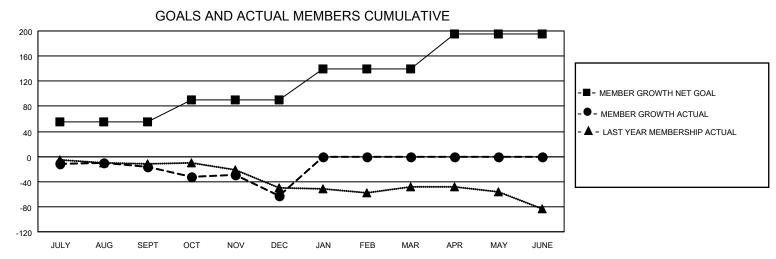

## MONTHLY MEMBERSHIP PROGRESS REPORT

| LOCATION WASHINGTON |               |             | District 19 G |                       |                           | Results as of: 12/31/2020 |                                                    |  |
|---------------------|---------------|-------------|---------------|-----------------------|---------------------------|---------------------------|----------------------------------------------------|--|
|                     | Cluk          | os          |               | Members               |                           |                           |                                                    |  |
|                     | RESULTS FOR   | R 2020-2021 |               | RESULTS FOR 2020-2021 |                           |                           |                                                    |  |
| QUARTER             | NEW CLUB GOAL | NEW CLUBS   | DROPPED CLUBS | QUARTER N             | MEMBER GROWTH NET<br>GOAL | MEMBER GROWTH<br>ACTUAL   | DROPPED<br>MEMBERS ACTUAL<br>(including transfers) |  |
| JULY/AUG/SEPT       | 1             | 0           | 0             | JULY/AUG/SEP          | T 55                      | 32                        | 40                                                 |  |
| OCT/NOV/DEC         | 0             | 0           | 0             | OCT/NOV/DEC           | 35                        | 16                        | 60                                                 |  |
| JAN/FEB/MAR         | 0             | 0           | 0             | JAN/FEB/MAR           | 50                        | 0                         | 0                                                  |  |
| APR/MAY/JUNE        | 1             | 0           | 0             | APR/MAY/JUNE          | 55                        | 0                         | 0                                                  |  |
|                     | GOALS         | AND ACTUA   | L NEW CLUBS C | UMULATIVE             |                           |                           |                                                    |  |
| 2                   |               |             |               |                       |                           | <b>-</b>                  |                                                    |  |
| 1.6                 |               |             |               |                       |                           | -■- CURRENT YEAR GO       | DALS FOR NEW CLUBS                                 |  |